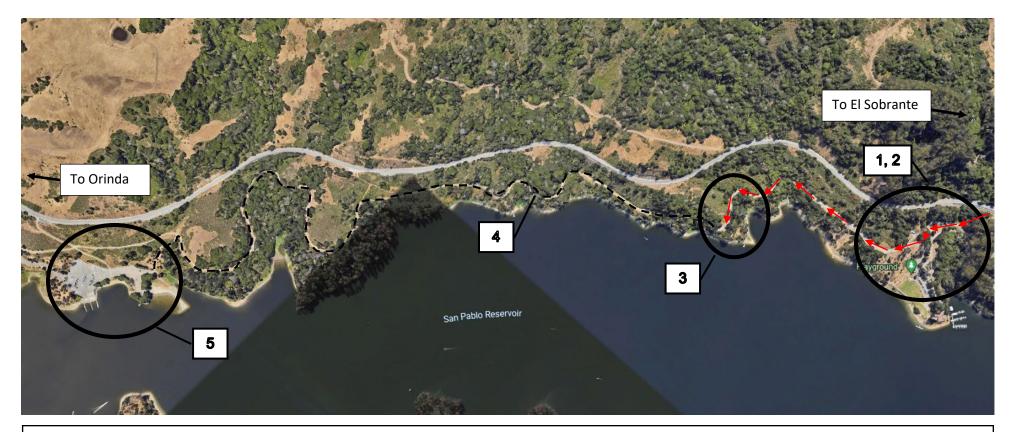

## Park At The Visitor's Center And Hike/Bike Along Path

There is a large amount of parking at the San Pablo Visitor's Center at 7301 San Pablo Dam Rd. You will need to pay for parking.

- 1. Enter Visitor's Center, drive to Kiosk, pay for parking.
- 2. Turn right after the kiosk and proceed down the road until the road dead-ends at the gate, approximately 1/2 mile.
- 3. Park along the road near the gate. Follow all posted signs for parking.
- 4. Proceed down the hiking/biking trail to the Regatta. Note that the trail is approximately 1-3/4 miles long and should take about 35 min walking and 15 min biking.
- 5. Arrive at Regatta site!